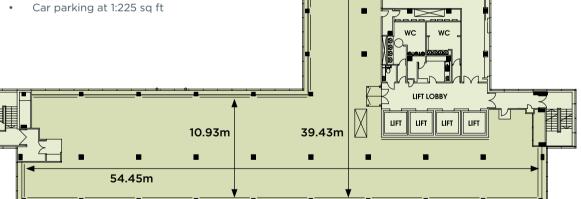

### a real Spectrum Spot options

Astral Towers offers a flexible platform for small, medium, large and growing businesses. The sixth floor is capable of sub divisions in suites from 1,500 sq ft upwards.

The building offers occupiers highly adaptable floor plates. See Below for availability

| FLOOR                    | sq ft  | sq m     |
|--------------------------|--------|----------|
| SECOND FLOOR             | 14,493 | 1,346.44 |
| THIRD FLOOR              | 8,467  | 787.00   |
| FIFTH FLOOR              | 8,991  | 835.29   |
| SIXTH FLOOR              | 11,859 | 1,102.00 |
| SEVENTH FLOOR (Q2, 2024) | 14,481 | 1,345.00 |

### typical upper floor

- Perimeter 4-pipe fan coil comfort cooling
- Suspended ceiling
- Cat II lighting
- 4 x 20 person passenger lifts
- Male and female toilets on every floor
- 24-hr building management and security