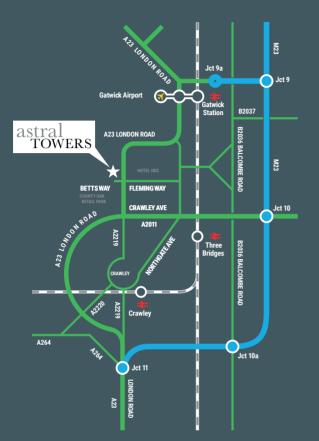

iles from the M25, 3 minutes from Gatwick Airport which links to over 230 destinations in over 70 countries and in 2019 served more destinations than any other UK airport.





### ROAD

| Central London      | 32 miles |
|---------------------|----------|
| Gatwick Airport     | 3 miles  |
| Junction 10 M23     | 3 miles  |
| M23/M25 interchange | 12 miles |
| Heathrow airport    | 46 miles |
|                     |          |

### RAIL

| London Victoria   | 30 minutes |
|-------------------|------------|
| (Gatwick Express) |            |
| London Bridge     | 29minutes  |
| (Thameslink)      |            |
| Redhill           | 7 minutes  |
| East Croydon      | 15minutes  |
|                   |            |

Road timings by Google Maps Rail timings by The Trainline



### local map



### regional map





for current availability please visit: www.astraltowers.co.uk



Alex.Lowdell@dtre.com

Hannah Davies hannah.davies@dtre.com



Adam Godfrey agodfrey@shw.co.uk

Laura Miles Imiles@shw.co.uk



The Agents for themselves and for the vendors or lessors of the property whose agents they give notice that, (i) these particulars are given without responsibility of The Agents or the vendors or lessors as a generaloutline only, for the guidance of prospective purchasers or tenants, and do not constitute the whole or any part of an offer or contract; (ii) The Agents cannot guarantee the accuracy of any description, dimension, references to condition, necessary permissions for use and occupation and other details contained therein and any prospective purchasers or tenants shou