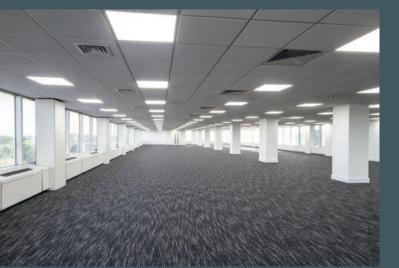

### It's the dawn of a new era at Astral Towers.

A stunningly remodelled, light and expansive reception creates a stylish entrance to seven floors of flexible well arranged office accommodation.

Many leading UK businesses have already seen the potential of Astral Towers.

### Office space in Astral Towers offers occupants an array of Features

### typical upper floor

- Perimeter 4-pipe fan coil comfort cooling
- Suspended ceiling
- Cat II lighting
- 4 x 20 person passenger lifts
- Male and female toilets on every floor
- 24-hr building management and security