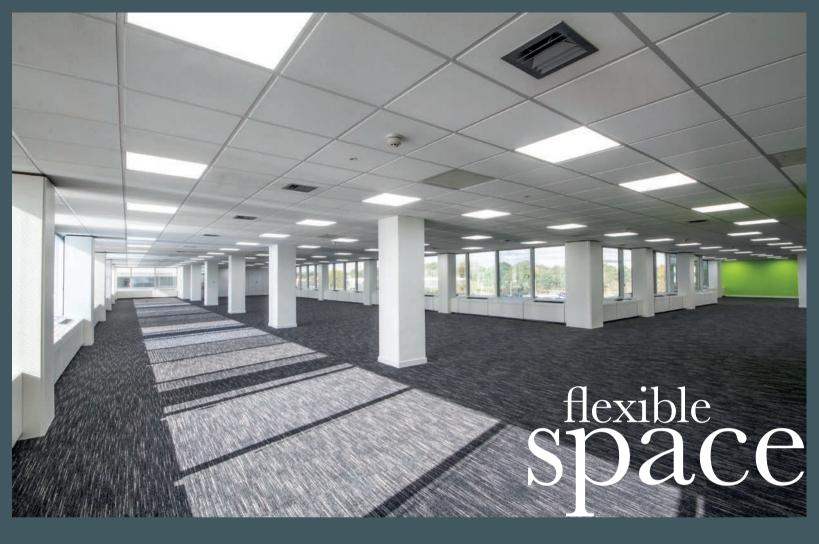

### a real Spectrum Spot options

Astral Towers offers a flexible platform for small, medium, large and growing businesses. The sixth floor is capable of sub divisions in suites from 1,500 sq ft upwards.

### Office space in Astral Towers offers occupants an array of Features