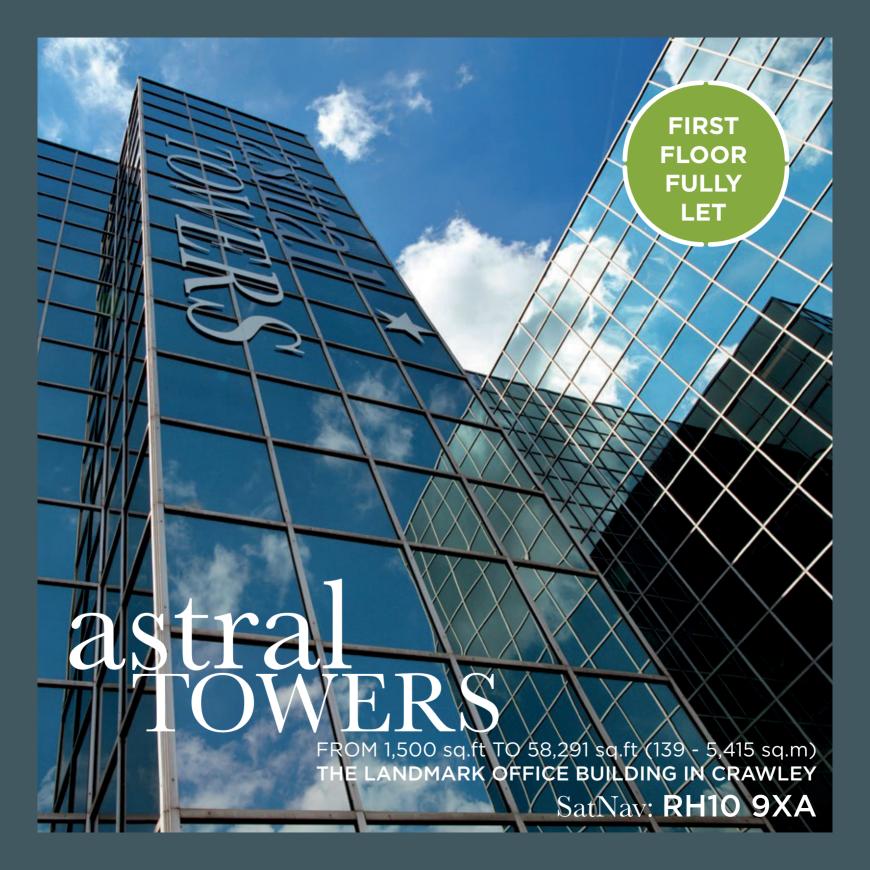

### It's the dawn of a new era at Astral Towers.

A stunningly remodelled, light and expansive reception creates a stylish entrance to seven floors of flexible well arranged office accommodation.

Many leading UK businesses have already seen the potential of Astral Towers.