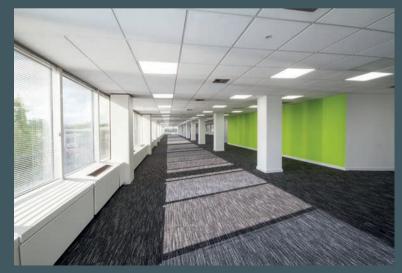

### It's the dawn of a new era at Astral Towers.

A stunningly remodelled, light and expansive reception creates a stylish entrance to seven floors of flexible well arranged office accommodation.

Many leading UK businesses have already seen the potential of Astral Towers.

### Office space in Astral Towers offers occupants an array of Features

### typical upper floor

- Perimeter 4-pipe fan coil comfort cooling
- Suspended ceiling
- Cat II lighting
- 4 x 20 person passenger lifts
- Male and female toilets on every floor
- 24-hr building management and security