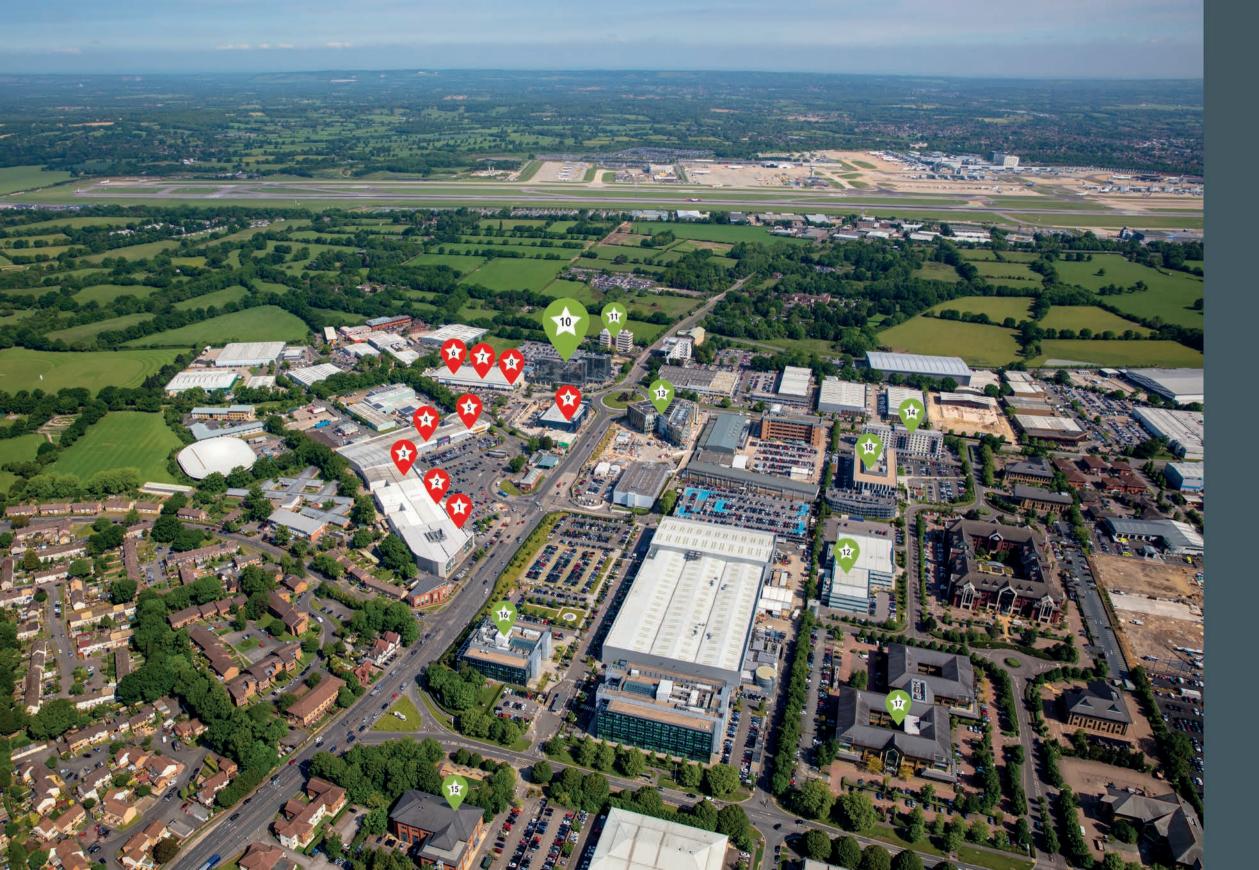

### RETAIL

- 1. NEXT
- 2. BOOTS
- 3. TK MAXX
- 4. CURRYS/PC WORLD
- 5. HALFORDS
- 6. SMYTHS
- 7. LIDL
- 8. MARKS & SPENCER/CAFE REVIVE 17. DOOSAN POWER SYSTEMS
- 9. WICKES

### CORPORATE

- 10. ASTRAL TOWERS
- 11. HAYES & JARVIS
- 12. BOEING
- 13. ELEKTA
- 14. PREMIER INN
- 15. B&CE
- 16. THALES UK
- 18. VIRGIN ATLANTIC

### local map