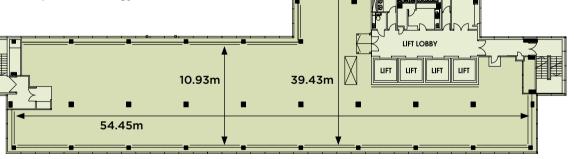

ers a flexible platform small, medium, large and growing businesses.

The building offers occupiers highly adaptable floor plates. See Below for availability

| FLOOR        | sq ft  | sq m     |
|--------------|--------|----------|
| FIRST FLOOR  | 14,507 | 1,347.74 |
| SECOND FLOOR | 14,493 | 1,346.44 |
| THIRD FLOOR  | 1,152  | 107.02   |
| FIFTH FLOOR  | 8,991  | 835.29   |
| EIGTH FLOOR  | 887    | 82.41    |











46.92m



NORTH

15.44m

# Office space in Astral Towers offers occupants an array of Grade A Features

- Perimeter 4-pipe fan coil comfort cooling
- Suspended ceiling
- Cat II lighting
- 4 x 20 person passenger lifts
- Male and female toilets on every floor
- 24-hr building management and security
- car parking ratio 1:225 sq ft
- Tesco store
- Snap Fitness 24-7 gym



typical upper floor

# local map



## regional map





for current availability please visit: www.astraltowers.co.uk



Michael Deacon-Jackson mdj@ftdjohns.co.uk



Adam Godfrey agodfrey@shw.co.uk

Laura Miles Imiles@shw.co.uk A REFURBISHMENT BY



Misrepresentation Act: FTD Johns and Stiles Harold Williams act for themselves and for the vendor/lessor as agents for the vendor/lessor give notice that: 1. The information in these particulars is intended as a general outline only for the guidance of intending purchasers/lesses and FTD Johns, Stiles Harold Williams nor the vendor/lessor on whose behalf these particulars are provided accept any responsibility for any inaccuracies the particulars may contain. Any intending purchaser/lessee should not rely upon them as statements or represent