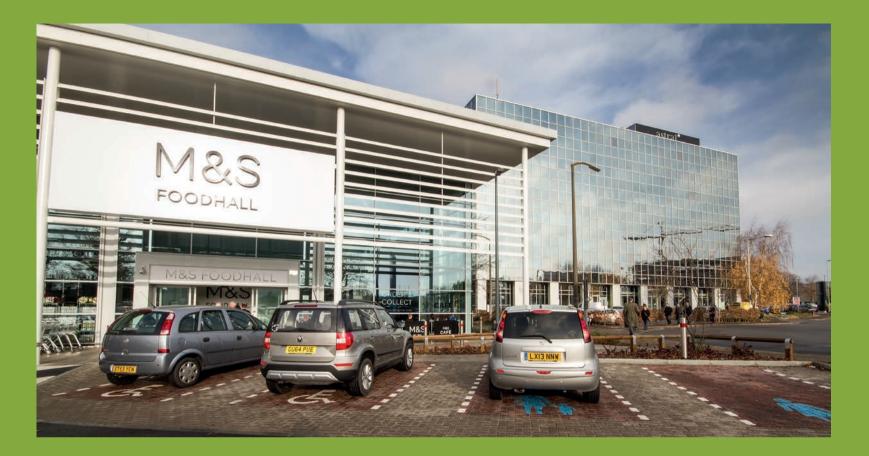

The Acorn Retail Park immediately adjacent is now open with M&S, Aldi and Smyths Toys. Just a few steps further away is the County Oaks Retail park with Next, Boots, TK Maxx, Hobbycraft, Argos, Harveys, B&M, Halfords, Currys/PC World and Costa.

For those wanting an on site option for lunch, break times or exercise, there is a Tesco Express and a New Snap Fitness Gym 24-7.