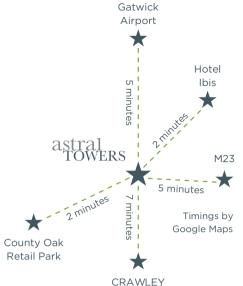

# Stellar communications

An unrivalled location gives Astral Towers ideal access to all major transport links.

Located in the Manor Royal Business District, immediately off the A23 arterial road in central Crawley, it is nine miles from the M25, 30 minutes by train from Central London and five minutes by regular private minibus from Gatwick Airport and a wide range of international airline routes.

### ROAD

| Central London      | 32 miles |
|---------------------|----------|
| Gatwick Airport     | 3 miles  |
| Junction 10 M23     | 3 miles  |
| M23/M25 interchange | 12 miles |
| Heathrow airport    | 46 miles |
|                     |          |

### **RAIL**

| London Victoria   | 30 minutes |
|-------------------|------------|
| (Gatwick Express) |            |
| London Bridge     | 29minutes  |
| (Thameslink)      |            |
| Redhill           | 7 minutes  |
| East Croydon      | 15minutes  |
|                   |            |

Road timings by Google Maps Rail timings by The Trainline