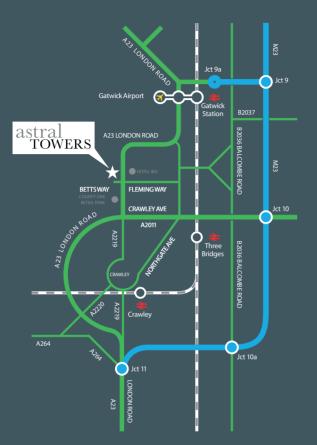

# local map

# Stellar communications

An unrivalled location gives Astral Towers ideal access to all major transport links.

Located in the Manor Royal Business District, immediately off the A23 arterial road in central Crawley, it is nine miles from the M25, 30 minutes by train from Central London and five minutes by regular private minibus from Gatwick Airport and a wide range of international airline routes.