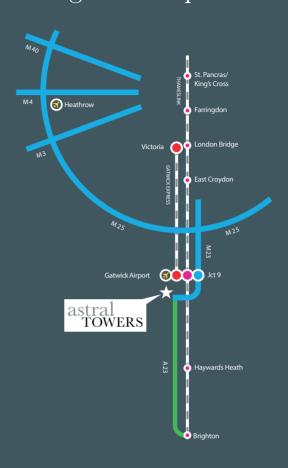

## regional map

for current availability please visit: www.astraltowers.co.uk

Michael Deacon-Jackson mdj@ftdjohns.co.uk

Adam Godfrey agodfrey@shw.co.uk

Laura Miles Imiles@shw.co.uk A REFURBISHMENT BY

Misrepresentation Act: FTD Johns and Stiles Harold Williams act for themselves and for the vendor/lessor as agents for the vendor/lessor give notice that: 1. The information in these particulars is intended as a general outline only for the guidance of intending purchasers/lesses and FTD Johns, Stiles Harold Williams nor the vendor/lessor on whose behalf these particulars are provided accept any responsibility for any inaccuracies the particulars may contain. Any intending purchaser/lessee should not rely upon them as statements or representations of fact but should satisfy themselves by inspection or otherwise as to their correctness. All floor areas and other measurements are approximate. 2. These particulars do not form, or form any part of, any offer or contract. 3. FTD Johns nor Stiles Harold Williams nor any of their employees has any authority, either orally or in writing, to make or give any representations or warranties in relation to the property. 4. Unless otherwise stated, all prices and rents are quoted exclusive of VAT. May 2015. The Code of Practice on Commercial Leases in England and Wales recommends you seek professional advice before agreeing a business tenancy. The Code is available through the website: www.commercialleasecodeew.co.uk

# Stellar communications

An unrivalled location gives Astral Towers ideal access to all major transport links.

Located in the Manor Royal Business District, immediately off the A23 arterial road in central Crawley, it is nine miles from the M25, 30 minutes by train from Central London and five minutes by regular private minibus from Gatwick Airport and a wide range of international airline routes.